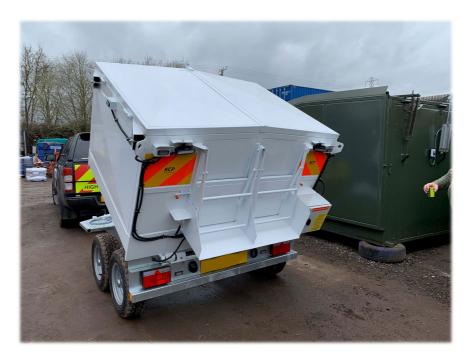

## Trailer Mounted Hot Box Hire

These mobile units give the user the ability to perform permanent reinstatement works using materials not normally available in small quantities at night. They will keep hot asphalt up to spec for long periods, allowing the customer to use longer-lasting hot material for all types of road repair. The integral tipper gear allows for gravity discharge of material.

## Specification:

- Heavy duty 3.5t gross chassis
- Insulated 2 tonne hopper with dual compartments giving the ability to carry two separate materials types.
- Ability to keep material in a usable state for up to 48hrs
- Tipping body mechanism powered by electric on board power pack. Check valves fitted to the ram
- Warning alarms on raising and lowering of the body
- Front Platform to allow easy opening of the hopper lids
- Hopper lids ram assisted
- Thermostatically controlled Diesel fired burner
- Led strobe beacons on rear and sides which can be operated from any vehicle
- Rear work lights
- Reflective chevron markings
- Built in battery charger with waterproof mains hook-up plug
- 12/24v led trailer lights